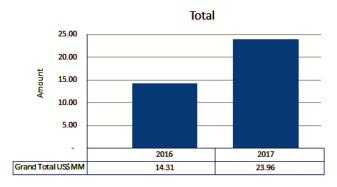

# **REVENUES COUNTRIES PARTICIPATION 2016 - 2017**

| Countries          | 2016  | 2017  | Total |
|--------------------|-------|-------|-------|
| Dominican Republic | 10.20 | 19.60 | 29.80 |
| Jamaica            | 2.81  | 5.08  | 7.89  |
| Panama             | 1.30  | 1.28  | 2.58  |
| Grand Total US\$MM | 14.31 | 25.96 | 40.27 |