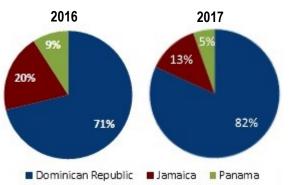

# **REVENUES COUNTRIES PARTICIPATION 2016 - 2017**

| Countries          | 2016  | 2017  | Total |
|--------------------|-------|-------|-------|
| Dominican Republic | 10.20 | 19.60 | 29.80 |
| Jamaica            | 2.81  | 5.08  | 7.89  |
| Panama             | 1.30  | 1.28  | 2.58  |
| Grand Total US\$MM | 14.31 | 25.96 | 40.27 |