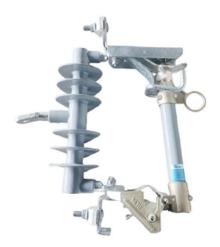

### **CUTOUT**

#### **Description:**

Cut-out fuse and load switch are high voltage protection devices used in outdoor, tubes connected with incoming feeder of distribution transformer or distribution lines, mainly protect transformer or lines from short circuit and overload, and on/off load current. Cut-out fuse breaker is composed of insulator holders and fuse tube, static contacts are fixed at two sides of insulator holder, and movable contact is installed at two ends of fuse tube, fuse tube is composed of arc- extinguishing inner tube. Phenolic composite paper outer tube or epoxy glass tube, load switch. Cut-out fuse provides reinforced elastic auxiliary contacts and arc-extinguishing closing on-off load current.

## **Technical Specifications**

| Model       | Nominal<br>voltage<br>(kV) | Rate of<br>Current<br>(A) | Breakdown<br>(kA) | Impulse<br>of voltage<br>(kV) | Industrial frequency<br>withstand voltage<br>(kV) | Distance of escape (mm) |
|-------------|----------------------------|---------------------------|-------------------|-------------------------------|---------------------------------------------------|-------------------------|
| MTFC-15/100 | 12-15                      | 100                       | 6                 | 110                           | 42                                                | 375                     |
| MTFC-15/200 | 15-24                      | 100                       | 8                 | 125                           | 55                                                | 375                     |