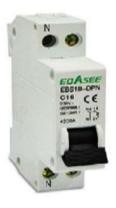

## THERMOMAGNETIC SWITCH

## **Description:**

Residual current switches are designed to protect people from indirect contact and to protect electrical equipment from ground current leakage, for voltages of 230V and 440V or lower with a frequency of 50/60Hz.

Polos: 1, 2 y 4 polos

In.: 6, 10, 16, 20, 25, 32, 40, 63, 80 y 100A

Curves: C (B y D bajo demand) Sensitivity: 10, 30 y 300mA Breaking capacity: 6kA Types: A, AC y Special

Protection: IP20