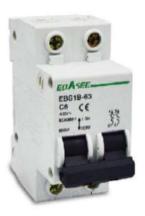

## THERMOMAGNETIC SWITCH

## **Description:**

Residual current switches are designed to protect people from indirect contact and to protect electrical equipment from ground current leakage, for voltages of 230V and 440V or lower with a frequency of 50/60Hz.

Polos: 1, 2 y 4 polos

In.: 6, 10, 16, 20, 25, 32, 40, 63, 80 y 100A

Curves: C (B y D bajo demand) Sensitivity: 10, 30 y 300mA Breaking capacity: 6kA Types: A, AC y Special

Protection: IP20