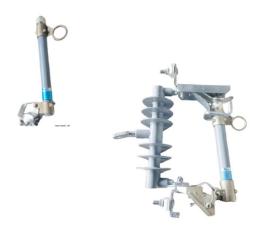

#### **Description:**

Cut-out fuse and load switch are high voltage protection devices used in outdoor, tubes connected with incoming feeder of distribution transformer or distribution lines, mainly protect transformer or lines from short circuit and overload, and on/off load current. Cut-out fuse breaker is composed of insulator holders and fuse tube, static contacts are fixed at two sides of insulator holder, and movable contact is installed at two ends of fuse tube, fuse tube is composed of arc- extinguishing inner tube. Phenolic composite paper outer tube or epoxy glass tube, load switch. Cut-out fuse provides reinforced elastic auxiliary contacts and arc-extinguishing closing on-off load current.

## **Technical Specifications**

| Model       | Nominal<br>voltage<br>(kV) | Rate of<br>Current<br>(A) | Breakdown<br>(kA) | Impulse<br>of voltage<br>(kV) | Industrial frequency<br>withstand voltage<br>(kV) | Distance of escape (mm) |
|-------------|----------------------------|---------------------------|-------------------|-------------------------------|---------------------------------------------------|-------------------------|
| MTFC-15/100 | 12-15                      | 100                       | 6                 | 110                           | 42                                                | 375                     |
| MTFC-15/200 | 15-24                      | 100                       | 8                 | 125                           | 55                                                | 375                     |